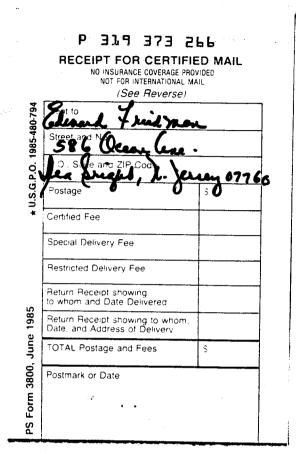

October 29, 1986

Edward Friedman 586 Ocean Avenue Sea Bright, NJ 07760

Re: File No. 65120

Dear Mr. Friedman:

Please take notice of the Default Order of the State Tax Commission enclosed herewith.

Please take further notice that pursuant to Section(s) 1138 of the Tax Law, any proceeding in court to review this decision must be commenced within 4 months from the date of this notice.

## REQUEST FOR BETTER ADDRESS

| The A laboration of the second |                        |                 |
|--------------------------------------------------------------------------------------------------------------------------------------------------------------------------------------------------------------------------------------------------------------------------------------------------------------------------------------------------------------------------------------------------------------------------------------------------------------------------------------------------------------------------------------------------------------------------------------------------------------------------------------------------------------------------------------------------------------------------------------------------------------------------------------------------------------------------------------------------------------------------------------------------------------------------------------------------------------------------------------------------------------------------------------------------------------------------------------------------------------------------------------------------------------------------------------------------------------------------------------------------------------------------------------------------------------------------------------------------------------------------------------------------------------------------------------------------------------------------------------------------------------------------------------------------------------------------------------------------------------------------------------------------------------------------------------------------------------------------------------------------------------------------------------------------------------------------------------------------------------------------------------------------------------------------------------------------------------------------------------------------------------------------------------------------------------------------------------------------------------------------------|------------------------|-----------------|
| Requested by Appeals Bureau<br>Room 107 - Bldg. #9                                                                                                                                                                                                                                                                                                                                                                                                                                                                                                                                                                                                                                                                                                                                                                                                                                                                                                                                                                                                                                                                                                                                                                                                                                                                                                                                                                                                                                                                                                                                                                                                                                                                                                                                                                                                                                                                                                                                                                                                                                                                             | WaxtAppeals Bureau     | Date of Request |
| Room 107 - Bidg. #9                                                                                                                                                                                                                                                                                                                                                                                                                                                                                                                                                                                                                                                                                                                                                                                                                                                                                                                                                                                                                                                                                                                                                                                                                                                                                                                                                                                                                                                                                                                                                                                                                                                                                                                                                                                                                                                                                                                                                                                                                                                                                                            | Recm 107 - Bldg. #9    |                 |
| State Campus                                                                                                                                                                                                                                                                                                                                                                                                                                                                                                                                                                                                                                                                                                                                                                                                                                                                                                                                                                                                                                                                                                                                                                                                                                                                                                                                                                                                                                                                                                                                                                                                                                                                                                                                                                                                                                                                                                                                                                                                                                                                                                                   | State Campus           |                 |
| Albeny, New York 12227                                                                                                                                                                                                                                                                                                                                                                                                                                                                                                                                                                                                                                                                                                                                                                                                                                                                                                                                                                                                                                                                                                                                                                                                                                                                                                                                                                                                                                                                                                                                                                                                                                                                                                                                                                                                                                                                                                                                                                                                                                                                                                         | Albany, New York 12227 | in liller       |
|                                                                                                                                                                                                                                                                                                                                                                                                                                                                                                                                                                                                                                                                                                                                                                                                                                                                                                                                                                                                                                                                                                                                                                                                                                                                                                                                                                                                                                                                                                                                                                                                                                                                                                                                                                                                                                                                                                                                                                                                                                                                                                                                |                        | 117/80          |

Please find most recent address of taxpayer described below; return to person named above.

| Social Security Number | Date of Petition |
|------------------------|------------------|
|                        | 86-6-26          |
| Name                   |                  |
| Edward Friedman        |                  |
|                        |                  |
| 586 Ocean avenue       |                  |
| Sea Bright, M.d.       | 277 / 22         |
|                        | 1100             |
|                        |                  |