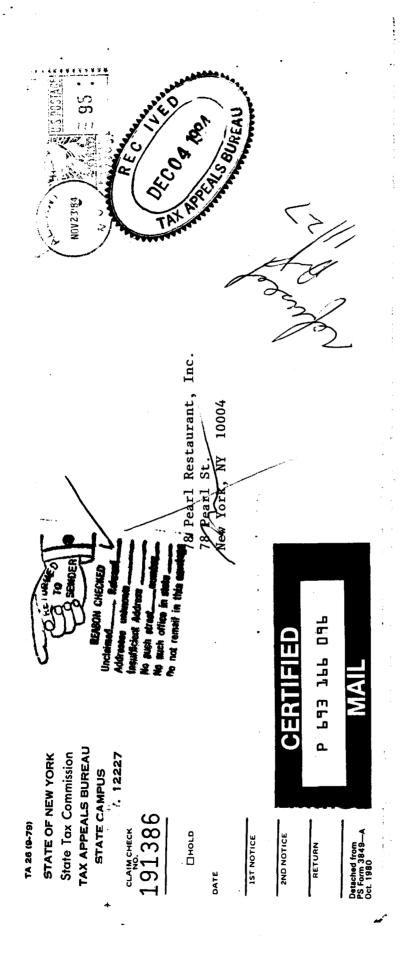

## P 693 166 096

# RECEIPT FOR CERTIFIED MAIL

NO INSURANCE COVERAGE PROVIDED NOT FOR INTERNATIONAL MAIL

(See Reverse)

|                         | sent to g Pear   Restan                                          | rad IL |
|-------------------------|------------------------------------------------------------------|--------|
| U.S.G.P.O. 1863-403-0   | Street and No.                                                   |        |
|                         | P.O., State and ZIP Code                                         |        |
| 2.9.0                   | Postage                                                          | \$     |
| ÷                       | Certified Fee                                                    |        |
| Ì                       | Special Delivery Fee                                             |        |
|                         | Restricted Delivery Fee                                          |        |
|                         | Return Receipt Showing<br>to whom and Date Delivered             |        |
| <b>982</b>              | Return receipt showing to whom,<br>Date, and Address of Delivery |        |
| Feb. 1                  | TOTAL Postage and Fees                                           | \$     |
| 80, -                   | Postmark or Date                                                 |        |
| E<br>E                  |                                                                  |        |
| PS Form 3800, Feb. 1982 |                                                                  |        |