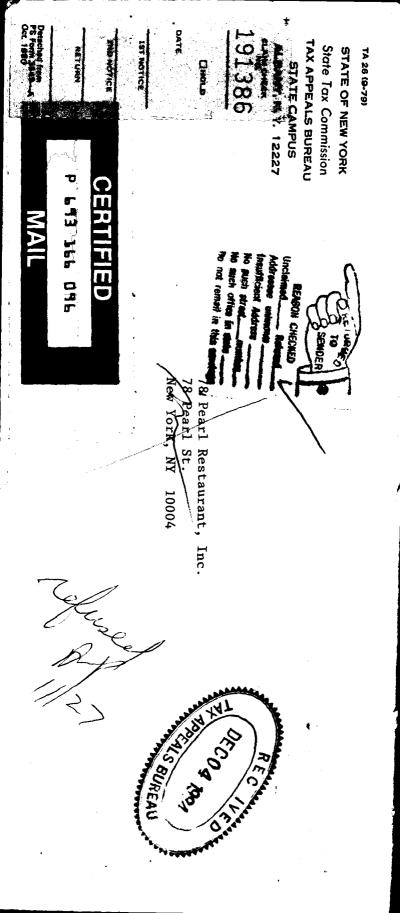

## P 693 166 096

# RECEIPT FOR CERTIFIED MAIL

NO INSURANCE COVERAGE PROVIDED NOT FOR INTERNATIONAL MAIL

(See Reverse)

|                         | sent to g Pear   Restan                                          | rad IL |
|-------------------------|------------------------------------------------------------------|--------|
| U.S.G.P.O. 1863-403-0   | Street and No.                                                   |        |
|                         | P.O., State and ZIP Code                                         |        |
| 2.9.0                   | Postage                                                          | \$     |
| ÷                       | Certified Fee                                                    |        |
| Ì                       | Special Delivery Fee                                             |        |
|                         | Restricted Delivery Fee                                          |        |
|                         | Return Receipt Showing<br>to whom and Date Delivered             |        |
| <b>982</b>              | Return receipt showing to whom,<br>Date, and Address of Delivery |        |
| Feb. 1                  | TOTAL Postage and Fees                                           | \$     |
| 80, -                   | Postmark or Date                                                 |        |
| E<br>E                  |                                                                  |        |
| PS Form 3800, Feb. 1982 |                                                                  |        |